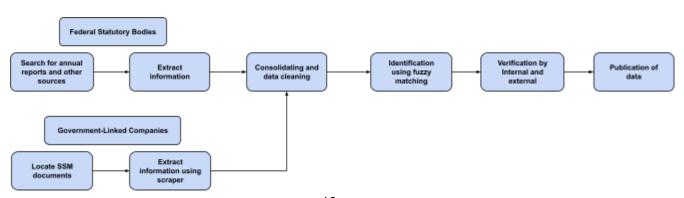

#### Pantau Kuasa 3.0

Figure 4.0: Pantau Kuasa Research Workflow

In addition to political appointments in Federal Statutory Bodies, Pantau Kuasa 3.0 extends the scope of research to identify politicians in the board of directors in Government-Linked Companies. Pantau Kuasa 3.0 utilises software that automates data extraction and fuzzy matching in the identification process, while maintaining a similar overall process compared to Pantau Kuasa 1.0 to and Pantau Kuasa 2.0.

The initial process begins by extracting information from the Companies' Commission, "Particulars of Directors and Officers". The document provides comprehensive information on both current and past directors for the past 15 years along with dates of appointments and resignation. This information was then extracted by using a data scraper that automates the process.

For Federal Statutory Bodies, as the information is more recent (from 11 or 12 months), information of the board of directors were gathered from online searches which includes, from online news articles, announcements or media statements made by the statutory bodies, and the website of the statutory bodies. The information gathered for Federal Statutory Bodies and Government-Linked Companies are consolidated into spreadsheets for data cleaning and standardisation. The cleaned data will be then cross checked against a database containing the names of politicians that were appointed as ministers, members of parliament and state legislative assemblies, and political party central committee leaders. This process was carried out by using *fuzzy logic matching*, a method to compare and match data that are approximately nearly identical, reducing the efforts needed for manual checking. The data outputs from the automated process then undergoes verification with researchers for accuracy and corrections are made for idiosyncratic or systematic issues.